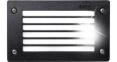

## Ref. 4S2.000.000.AYG1L

Surface-mounted LED beacon for installation on walls to achieve perfect lighting in gardens, buildings, or interiors. Made of treated resin with an elegant design and very easy installation. Available in neutral white (4000K) and in CCT (3000K-4000K-6500K) 3W LED GX53 4000K - CCT 100-240V/AC 350 lumens IP66 Opal Diffuser

| Pro | du | ıct | da | ita |
|-----|----|-----|----|-----|
|     |    |     |    |     |

| Housing color     | Black (use)                          |
|-------------------|--------------------------------------|
| Сар               | GX53                                 |
| Certs             | CE, ROHS                             |
| Dimmable          | No                                   |
| Driver            | Internal                             |
| Frequency of Use  | Intensive                            |
| Guarantee         | According to legal warranty: 3 years |
| Kelvin (K)        | 4000                                 |
| Lumens (Lm)       | 350                                  |
| Assembly          | Surface                              |
| Power (W)         | 3                                    |
| Temperature range | -20°F ~ +40°F                        |
| Key               | Neutral white, CCT                   |
| UGR               | No                                   |
| Outdoor Use       | lf                                   |
| Recommended Use   | Garden                               |
| Service life (h)  | 25,000                               |