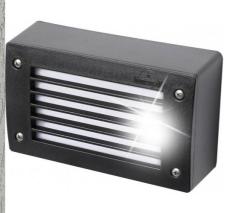

## Ref. 4S2.000.000.AYG1L

Surface-mounted LED beacon for installation on walls to achieve perfect lighting in gardens, buildings, or interiors. Made of treated resin with an elegant design and very easy installation. Available in neutral white (4000K) and in CCT (3000K-4000K-6500K) 3W LED GX53 4000K - CCT 100-240V/AC 350 lumens IP66 Opal Diffuser