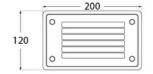

## Ref. 4S2.000.000.AYG1L

Surface-mounted LED beacon for installation on walls to achieve perfect lighting in gardens, buildings, or interiors. Made of treated resin with an elegant design and very easy installation. Available in neutral white (4000K) and in CCT (3000K-4000K-6500K) 3W LED GX53 4000K - CCT 100-240V/AC 350 lumens IP66 Opal Diffuser