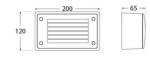

## Ref. 4S2.000.000.AYG1L

Surface-mounted LED beacon for installation on walls to achieve perfect lighting in gardens, buildings, or interiors. Made of treated resin with an elegant design and very easy installation. Available in neutral white (4000K) and in CCT (3000K-4000K-6500K) 3W LED GX53 4000K - CCT 100-240V/AC 350 lumens IP66 Opal Diffuser