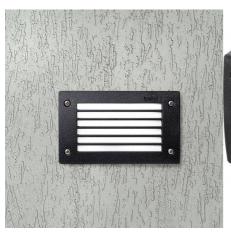

## Ref. 4S2.000.000.AYG1L

Surface-mounted LED beacon for installation on walls to achieve perfect lighting in gardens, buildings, or interiors. Made of treated resin with an elegant design and very easy installation. Available in neutral white (4000K) and in CCT (3000K-4000K-6500K) 3W LED GX53 4000K - CCT 100-240V/AC 350 lumens IP66 Opal Diffuser