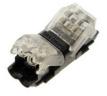

## Quick connector for 2 pin serial cable - max. 36V 9A

## Ref. WJ-I-2C

Quick connector in series for 2 cables, with a diameter of Ø0.34-0.50mm2, with a max voltage of 36V and a max current of 9A. Supplied unwired. For indoor use, IP40 rating