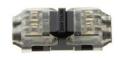

## Quick connector for 2 pin serial cable - max. 36V 9A

## Ref. WJ-I-2C

Quick connector in series for 2 cables, with a diameter of Ø0.34-0.50mm2, with a max voltage of 36V and a max current of 9A. Supplied unwired. For indoor use, IP40 rating