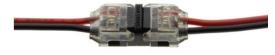

## Quick connector for 2 pin serial cable - max. 36V 9A

## Ref. WJ-I-2C

Quick connector in series for 2 cables, with a diameter of Ø0.34-0.50mm2, with a max voltage of 36V and a max current of 9A. Supplied unwired. For indoor use, IP40 rating