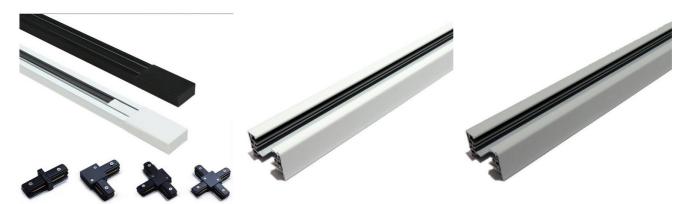

## Surface mounted 1-phase track for LED spotlights - 2 m

Single-Phase Electrified Aluminum Extrusion Rail (34x21mm) resistant and durable. It is suitable for both commercial, industrial, and residential applications, combining performance and ease of installation. \*\*Includes start feeder and end plug\*\* Single-phase 220-240 V AC 2000 x 34 x 21mm IP20

## **Product data**

| Case color            | White (use), Black (use), Silver (to use) |
|-----------------------|-------------------------------------------|
| Certs                 | CE, ROHS                                  |
| Dimensions (mm) LxWxH | 2000x34x21                                |
| Guarantee             | According to legal warranty: 3 years      |
| Maximum intensity (A) | 4.3                                       |
| IP                    | IP20                                      |
| Assembly              | Surface, Suspension                       |
| Maximum power (W)     | 1000                                      |
| Nominal Voltage (V)   | 220 - 240 V AC                            |
| Track Type            | Single-phase                              |
| Outdoor Use           | No                                        |

## Product variants Attributes Reference Attributes BTM-200-B Case color: White (use)

BTM-200-N

Case color : Black (use)