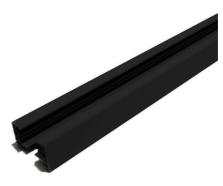

## Surface mounted 1-phase track for LED spotlights - 2 m

Single-Phase Electrified Aluminum Extrusion Rail (34x21mm) resistant and durable. It is suitable for both commercial, industrial, and residential applications, combining performance and ease of installation. \*\*Includes start feeder and end plug\*\* Single-phase 220-240 V AC 2000 x 34 x 21mm IP20

## **Product data**

| Case color            | White (use), Black (use), Silver (to use) |
|-----------------------|-------------------------------------------|
| Certs                 | CE, ROHS                                  |
| Dimensions (mm) LxWxH | 2000x34x21                                |
| Guarantee             | According to legal warranty: 3 years      |
| Maximum intensity (A) | 4.3                                       |
| IP                    | IP20                                      |
| Assembly              | Surface, Suspension                       |
| Maximum power (W)     | 1000                                      |
| Nominal Voltage (V)   | 220 - 240 V AC                            |
| Track Type            | Single-phase                              |
| Outdoor Use           | No                                        |

## Product variants Attributes Reference Attributes BTM-200-B Case color: White (use)

BTM-200-N

Case color : Black (use)