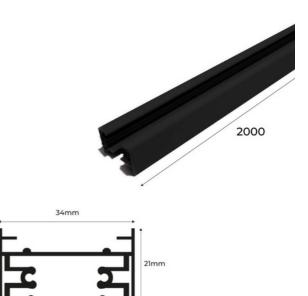

## Surface mounted 1-phase track for LED spotlights - 2 m

Single-Phase Electrified Aluminum Extrusion Rail (34x21mm) resistant and durable. It is suitable for both commercial, industrial, and residential applications, combining performance and ease of installation. \*\*Includes start feeder and end plug\*\* Single-phase 220-240 V AC 2000 x 34 x 21mm IP20

## **Product data**

| Case color            | White (use), Black (use), Silver (to use) |
|-----------------------|-------------------------------------------|
| Certs                 | CE, ROHS                                  |
| Dimensions (mm) LxWxH | 2000x34x21                                |
| Guarantee             | According to legal warranty: 3 years      |
| Maximum intensity (A) | 4.3                                       |
| IP                    | IP20                                      |
| Assembly              | Surface, Suspension                       |
| Maximum power (W)     | 1000                                      |
| Nominal Voltage (V)   | 220 - 240 V AC                            |
| Track Type            | Single-phase                              |
| Outdoor Use           | No                                        |